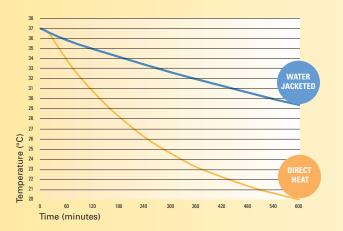

#### PERFORMANCE AFTER UNEXPECTED POWER LOSS

Triple-wall construction offers superior temperature stability during a power disruption. After 60 minutes after power loss, the Forma Series II Water Jacketed CO2 incubator dropped only 1° C, maintaining the chamber's specified growing environment.