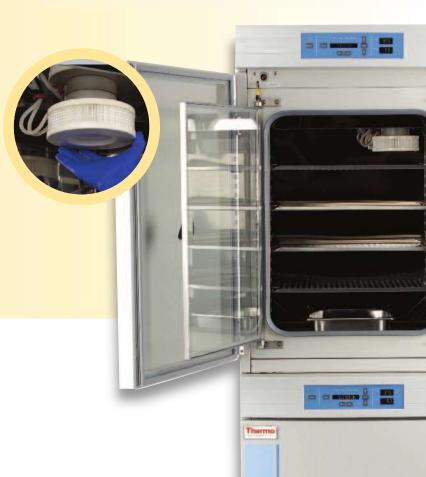

# Thermo Scientific Forma Series II Water Jacketed CO<sub>2</sub> Incubators

## The best-selling CO2 incubator for temperature stability

Thermo Scientific Forma Series II Water Jacketed  $CO_2$  incubators deliver dependable thermal protection and quick recovery from swings in ambient temperature and power variations.

- Unique triple wall construction provides superior temperature uniformity and stability
- FDA 510k registered as suitable for use with patient samples
- Large 6.5 cu. ft. capacity chamber readily stackable
- Removable humidity pan and choice of TC or IR sensors

### **Class 100 HEPA filter airflow system**

Unmatched in-chamber HEPA air filtration system provides Class 100 (ISO Class 5) cleanroom air quality conditions in only five minutes for continuous protection from unwanted contaminants from routine door openings. Simple to access and replace when needed.